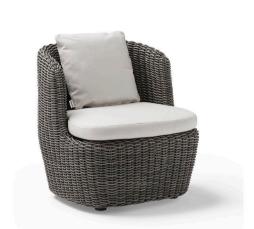

## **HERITAGE**

CURVED CLUB LOUNGE CHAIR REF.: 78705

#### **Materials**

Structure of lacquered aluminium covered with synthetic fiber Shintotex ®.

# **Dimensions**

Length x width x height:

70 x 68,5 x 74 cm./ 27.6 x 27 x 29.1 in. Seat height: 42 cm./ 16.5 in.

Arm height: 66 cm./ 26 in.

Weight: 19,5 Kg./ 43 lb.

Volume: 0,45 m<sup>3.</sup>

#### **Fininsh**

Weaving: Round 6 mm Ø.

Color:

Moss Brown Ash Grey